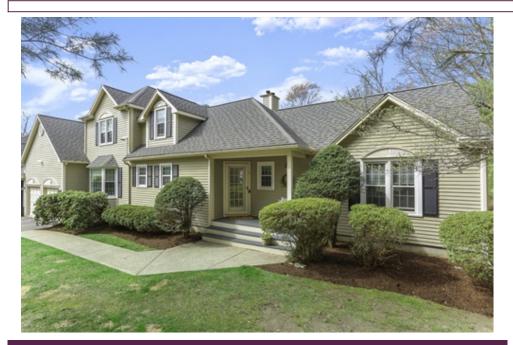

7 Penobscot Drive, Natick, MA 01760

## Remarks

A rare opportunity! Meticulously maintained, beautiful contemporary cluster home on nearly a half-acre in Algonquian Hills! Minutes from the center of Natick and Wellesley, commuter rail, shops, and restaurants. This one-of-a-kind home has a first-floor main suite with marble finishes and whirlpool tub. Living Room with cathedral ceiling and fireplace, large, bright and inviting dining room with bay window, sought after first-floor laundry affords accessibility. Kitchen with granite island opens to a comfortable sitting area/flex space. A large deck overlooking the spacious, private backyard backs up to conservation land. Two generous sized bedrooms, home office and full bath on the second floor. Fully finished walk-out basement includes a large family/playroom with bright windows and a bonus room perfect for a large home office. A utility room, and ample space for storage. The two car direct entry