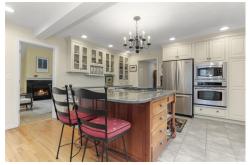

## Remarks

A rare opportunity! Meticulously maintained, beautiful contemporary cluster home on nearly a half-acre in Algonquian Hills! Minutes from the center of Natick and Wellesley, commuter rail, shops, and restaurants. This one-of-a-kind home has a first-floor main suite with marble finishes and whirlpool tub. Living Room with cathedral ceiling and fireplace, large, bright and inviting dining room with bay window, sought after first-floor laundry affords accessibility. Kitchen with granite island opens to a comfortable sitting area/flex space. A large deck overlooking the spacious, private backyard backs up to conservation land. Two generous sized bedrooms, home office and full bath on the second floor. Fully finished walk-out basement includes a large family/playroom with bright windows and a bonus room perfect for a large home office. A utility room, and ample space for storage. The two car direct entry